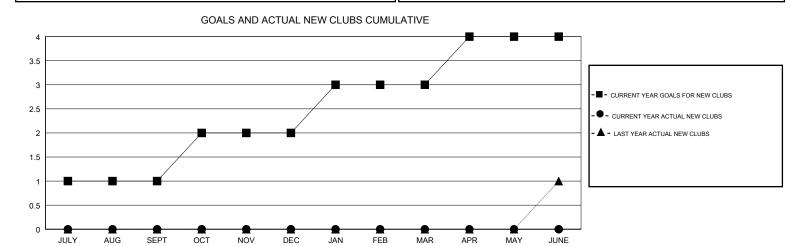

## **LOCATION CALIFORNIA HOWARD HUDSON GMT CA** Clubs Members RESULTS FOR 2018-2019 RESULTS FOR 2018-2019 NEW CLUB GOAL NEW CLUBS DROPPED CLUBS MEMBER GROWTH NET MEMBER GROWTH DROPPED QUARTER QUARTER GOAL ACTUAL MEMBERS ACTUAL (including transfers) 0 0 45 55 68 JULY/AUG/SEPT JULY/AUG/SEPT 0 35 42 58 OCT/NOV/DEC OCT/NOV/DEC 0 1 0 25 0 0 JAN/FEB/MAR JAN/FEB/MAR 0 0 25 0 0 APR/MAY/JUNE APR/MAY/JUNE