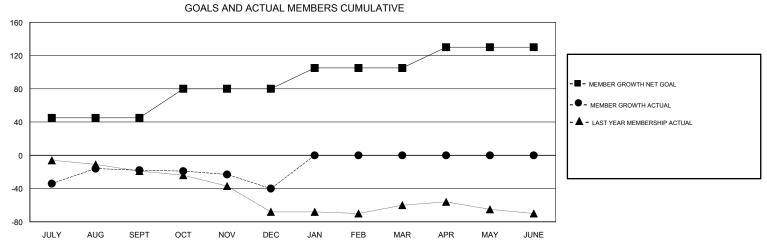

## **LOCATION CALIFORNIA HOWARD HUDSON GMT CA** Clubs Members RESULTS FOR 2018-2019 RESULTS FOR 2018-2019 NEW CLUB GOAL NEW CLUBS DROPPED CLUBS MEMBER GROWTH NET MEMBER GROWTH DROPPED QUARTER QUARTER GOAL ACTUAL MEMBERS ACTUAL (including transfers) 0 0 45 55 68 JULY/AUG/SEPT JULY/AUG/SEPT 0 35 42 58 OCT/NOV/DEC OCT/NOV/DEC 0 1 0 25 0 0 JAN/FEB/MAR JAN/FEB/MAR 0 0 25 0 0 APR/MAY/JUNE APR/MAY/JUNE